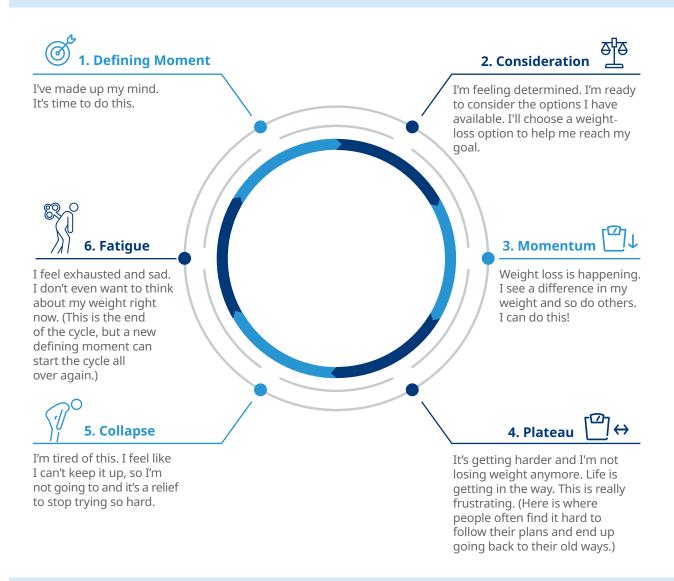

## Are You Stuck in the Weight-Loss Cycle?

You've tried over and over again. It never seems to get any easier. The results never seem to last.

People may get caught in a cycle that begins when they decide to take action but often ends when they get discouraged as it gets harder to lose weight.

## With help, the weight-loss cycle can be broken!

People with excess weight generally make 7 serious attempts to lose weight. Losing weight is a challenge, but maintaining those results can be just as hard—creating a weight-management plan with your healthcare provider can help. **Learn more at TruthAboutWeight.com**.